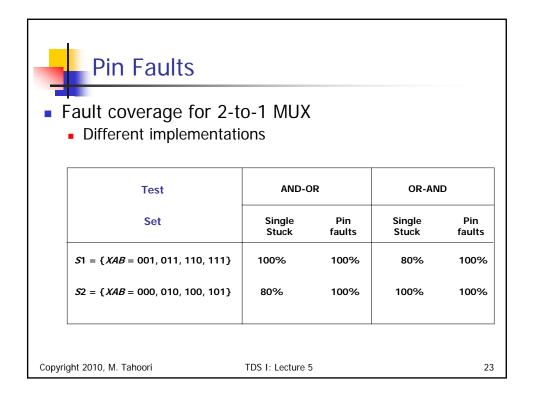

| - | Tran     | sitio  | on Fau     | ult: N                                                        | AND | gate |   |   |           |
|---|----------|--------|------------|---------------------------------------------------------------|-----|------|---|---|-----------|
|   |          |        |            | Faulty Outputs                                                |     |      |   |   |           |
|   | Pattern  | Inputs | Fault-free | Slow-to-rise Transition Faults Slow-to-fall Transition Faults |     |      |   |   | on Faults |
|   | Sequence | AB     | Output Z   | Α                                                             | В   | Z    | Α | В | Z         |
|   | 1        | 00     | 1          | 1