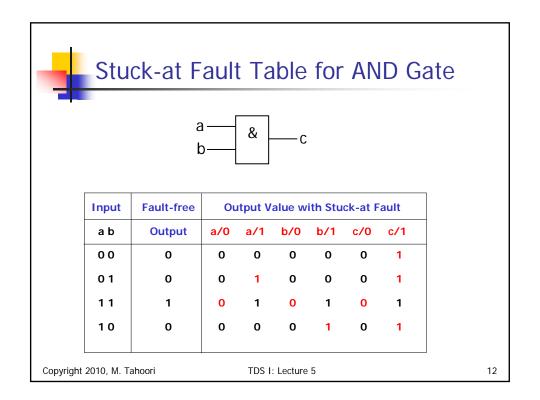

| - | Tran     | sitio  | on Fau     | ult: N                                                        | AND | gate |   |   |           |
|---|----------|--------|------------|---------------------------------------------------------------|-----|------|---|---|-----------|
|   |          |        |            | Faulty Outputs                                                |     |      |   |   |           |
|   | Pattern  | Inputs | Fault-free | Slow-to-rise Transition Faults Slow-to-fall Transition Faults |     |      |   |   | on Faults |
|   | Sequence | AB     | Output Z   | Α                                                             | В   | Z    | Α | В | Z         |
|   | 1        | 0