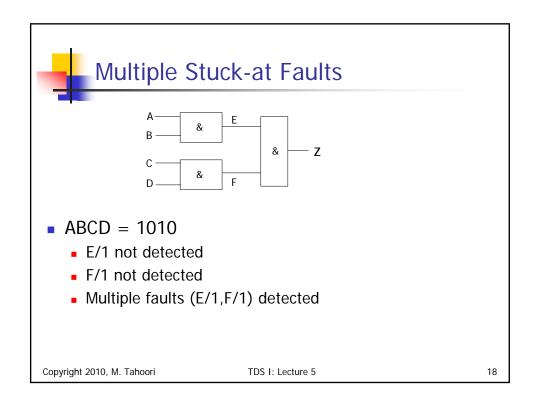

| - | Tran     | sitio  | on Fau     | ult: N                                                        | AND | gate |   |   |           |
|---|----------|--------|------------|---------------------------------------------------------------|-----|------|---|---|-----------|
|   |          |        |            | Faulty Outputs                                                |     |      |   |   |           |
|   | Pattern  | Inputs | Fault-free | Slow-to-rise Transition Faults Slow-to-fall Transition Faults |     |      |   |   | on Faults |
|   | Sequence | AB     | Output Z   | Α                                                             | В   | Z    | Α | В | Z         |
|   | 1        | 00     | 1          | 1                                                             | 1   | 1    | 1 | 1 | 1         |
|   |          | 01     | 1          | 1                                                             | 1   | 1    | 1 | 1 | 1         |
|   | 2        | 00     | 1          | 1                                                             | 1   | 1    | 1 | 1 | 1         |
|   |          | 10     | 1          | 1                                                             | 1   | 1    | 1 | 1 | 1         |
|   | 3        | 00     | 1          | 1                                                             | 1   | 1    | 1 | 1 | 1         |
|   |          | 11     | 0          | 1                                                             | 1   | 0    | 1 | 1 | 1         |
|   | 4        | 01     | 1          | 1                                                             | 1   | 1    | 1 | 1 | 1         |
|   |          | 00     | 1          | 1                                                             | 1   | 1    | 1 | 1 | 1         |
|   | 5        | 01     | 1          | 1                                                             | 1   | 1    | 1 | 1 | 1         |
|   |          | 10     | 1          | 1                                                             | 1   | 1    | 1 | 0 | 1         |
|   | 6        | 01     | 1          | 1                                                             | 1   | 1    | 1 | 1 | 1         |
|   |          | 11     | 0          | 1                                                             | 0   | 0    | 1 | 0 | 1         |
|   | 7        | 10     | 1          | 1                                                             | 1   | 1    | 1 | 1 | 1         |
|   |          | 00     | 1          | 1                                                             | 1   | 1    | 1 | 1 | 1         |
|   | 8        | 10     | 1          | 1                                                             | 1   | 1    | 1 | 1 | 1         |
|   | -        | 01     | 1          | 1                                                             | 1   | 1    | 0 | 1 | 1         |
|   | 9        | 10     | 1          | 1                                                             | 1   | 1    | 1 | 1 | 1         |
|   | -        | 11     | 0          | 0                                                             | 1   | 0    | 0 | 0 | 1         |
|   | 10       | 11     | 0          | 0                                                             | 0   | 0    | 0 | 0 | 0         |
|   |          | 00     | 1          | 1                                                             | 1   | Ŏ    | 1 | 1 | 1         |
|   | 11       | 11     | 0          | 0                                                             | 0   | 0    | 0 | 0 | 0         |
|   |          | 01     | 1          | 1                                                             | 1   | 0    | 0 | 1 | 1         |
|   | 12       | 11     | 0          | 0                                                             | 0   | 0    | 0 | 0 | 0         |
|   |          | 10     | 1          | 1                                                             | 1   | Ő    | 1 | Ő | 1         |