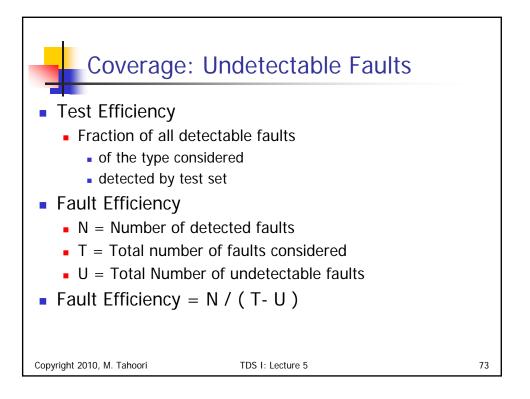

| 0                                                             | 0   | 0    | 0 | 0 | 0         |
|   |          | 00     | 1          | 1                                                             | 1   | Ŏ    | 1 | 1 | 1         |
|   | 11       | 11     | 0          | 0                                                             | 0   | 0    | 0 | 0 | 0         |
|   |          | 01     | 1          | 1                                                             | 1   | 0    | 0 | 1 | 1         |
|   | 12       | 11     | 0          | 0                                                             | 0   | 0    | 0 | 0 | 0         |
|   |          | 10     | 1          | 1                                                             | 1   | Ő    | 1 | Ő | 1         |