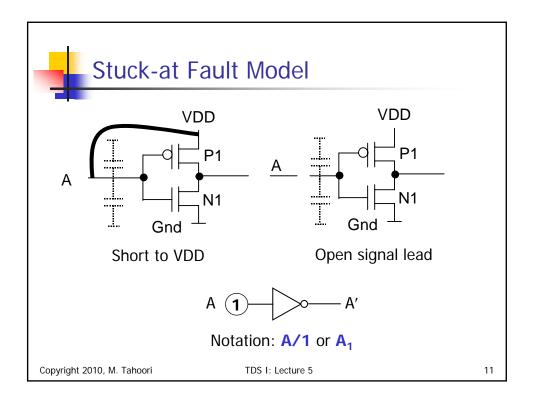

| - | Tran     | sitio  | on Fau     | ult: N                                                        | AND | gate |   |   |           |
|---|----------|--------|------------|---------------------------------------------------------------|-----|------|---|---|-----------|
|   |          |        |            | Faulty Outputs                                                |     |      |   |   |           |
|   | Pattern  | Inputs | Fault-free | Slow-to-rise Transition Faults Slow-to-fall Transition Faults |     |      |   |   | on Faults |
|   | Sequence | AB     | Output Z   | Α                                                             | В   | Z    | Α | В | Z         |
|   | 1        |