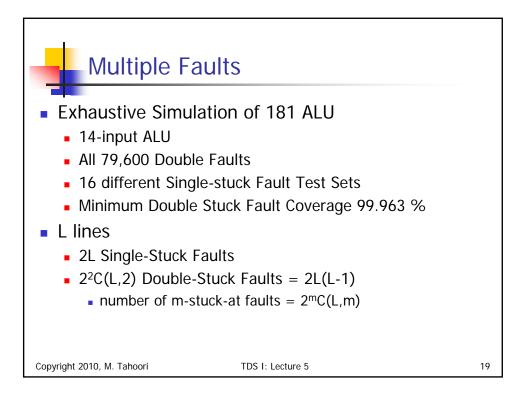

| - | Tran     | sitio  | on Fau     | ult: N                                                        | AND | gate |   |   |           |
|---|----------|--------|------------|---------------------------------------------------------------|-----|------|---|---|-----------|
|   |          |        |            | Faulty Outputs                                                |     |      |   |   |           |
|   | Pattern  | Inputs | Fault-free | Slow-to-rise Transition Faults Slow-to-fall Transition Faults |     |      |   |   | on Faults |
|   | Sequence | AB     | Output Z   | Α                                                             | В   | Z    | Α | В | Z         |
|   | 1        | 00     | 1          | 1                                                             | 1   | 1    | 1 | 1 | 1         |
|   |          | 01     | 1          | 1                                                             | 1   | 1    | 1 | 1 | 1         |
|   | 2        | 00     | 1          | 1                                                             | 1   | 1    | 1 | 1 | 1         |
|   |          | 10     | 1          | 1                                                             | 1   | 1    | 1 | 1 | 1         |
|   | 3        | 00     | 1          | 1                                                             | 1   | 1    | 1 | 1 | 1         |
|   |          | 11     | 0          | 1                                                             | 1   | 0    | 1 | 1 | 1         |
|   | 4        | 01     | 1          | 1                                                             | 1   | 1    | 1 | 1 | 1         |
|   |          | 00     | 1          | 1                                                             | 1   | 1    | 1 | 1 | 1         |
|   | 5        | 01     | 1          | 1                                                             | 1   | 1    | 1 | 1 | 1         |
|   |          | 10     | 1          | 1                                                             | 1   | 1    | 1 | 0 | 1         |
|   | 6        | 01     | 1          | 1                                                             | 1   | 1    | 1 | 1 | 1         |
|   |          | 11     | 0          | 1                                                             | 0   | 0    | 1 | 0 | 1         |
|   | 7        | 10     | 1          | 1                                                             | 1   | 1    | 1 | 1 | 1         |
|   |          | 00     | 1          | 1                                                             | 1   | 1    | 1 | 1 | 1         |
|   | 8        | 10     | 1          | 1                                                             | 1   | 1    | 1 | 1 | 1         |
|   | -        | 01     | 1          | 1                                                             | 1   | 1    | 0 | 1 | 1         |
|   | 9        | 10     | 1          | 1                                                             | 1   | 1    | 1 | 1 | 1         |
|   | -        | 11     | 0          | 0                                                             | 1   | 0    | 0 | 0 | 1         |
|   | 10       | 11     | 0          | 0                                                             | 0   | 0    | 0 | 0 | 0         |
|   |          | 00     | 1          | 1                                                             | 1   | Ŏ    | 1 | 1 | 1         |
|   | 11       | 11     | 0          | 0                                                             | 0   | 0    | 0 | 0 | 0         |
|   |          | 01     | 1          | 1                                                             | 1   | 0    | 0 | 1 | 1         |
|   | 12       | 11     | 0          | 0                                                             | 0   | 0    | 0 | 0 | 0         |
|   |          | 10     | 1          | 1                                                             | 1   | Ő    | 1 | Ő | 1         |