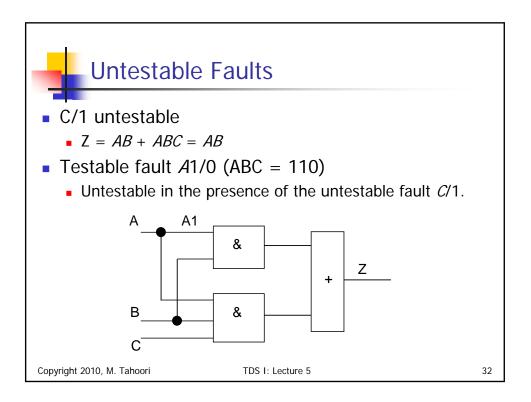

| - | Tran     | sitio  | on Fau     | ult: N                                                        | AND | gate |   |   |           |
|---|----------|--------|------------|---------------------------------------------------------------|-----|------|---|---|-----------|
|   |          |        |            | Faulty Outputs                                                |     |      |   |   |           |
|   | Pattern  | Inputs | Fault-free | Slow-to-rise Transition Faults Slow-to-fall Transition Faults |     |      |   |   | on Faults |
|   | Sequence | AB     | Output Z   | Α                                                             | В   | Z    | Α | В | Z         |
|   | 1        | 00     | 1          | 1