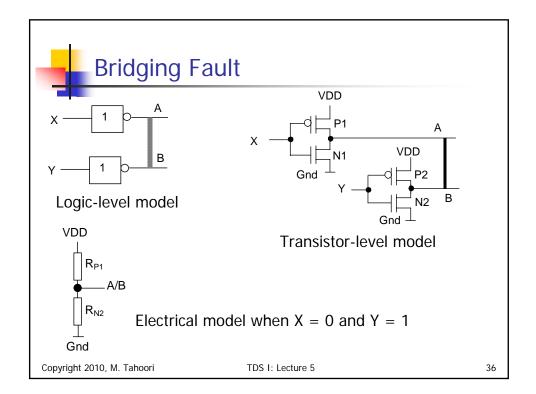

| - | Tran     | sitio  | on Fau     | ult: N                                                        | AND | gate |   |   |           |
|---|----------|--------|------------|---------------------------------------------------------------|-----|------|---|---|-----------|
|   |          |        |            | Faulty Outputs                                                |     |      |   |   |           |
|   | Pattern  | Inputs | Fault-free | Slow-to-rise Transition Faults Slow-to-fall Transition Faults |     |      |   |   | on Faults |
|   | Sequence | AB     | Output Z   | Α                                                             | В   | Z    | Α | В | Z         |
|   | 1        | 00     | 1          | 1