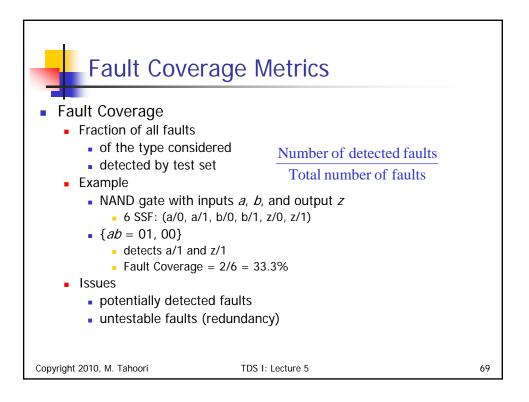

| 0                                                             | 0   | 0    | 0 | 0 | 0         |
|   |          | 00     | 1          | 1                                                             | 1   | Ŏ    | 1 | 1 | 1         |
|   | 11       | 11     | 0          | 0                                                             | 0   | 0    | 0 | 0 | 0         |
|   |          | 01     | 1          | 1                                                             | 1   | 0    | 0 | 1 | 1         |
|   | 12       | 11     | 0          | 0                                                             | 0   | 0    | 0 | 0 | 0         |
|   |          | 10     | 1          | 1                                                             | 1   | Ő    | 1 | Ő | 1         |