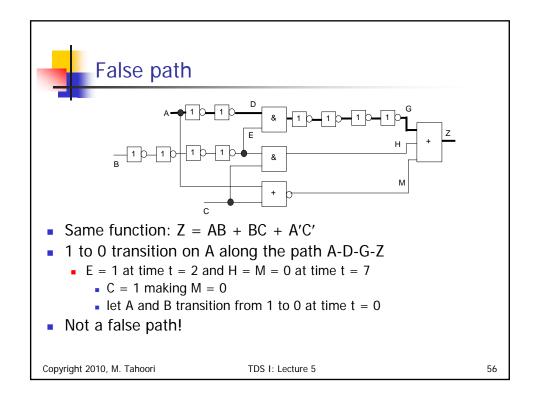

| - | Tran     | sitio  | on Fau     | ult: N                                                        | AND | gate |   |   |           |
|---|----------|--------|------------|---------------------------------------------------------------|-----|------|---|---|-----------|
|   |          |        |            | Faulty Outputs                                                |     |      |   |   |           |
|   | Pattern  | Inputs | Fault-free | Slow-to-rise Transition Faults Slow-to-fall Transition Faults |     |      |   |   | on Faults |
|   | Sequence | AB     | Output Z   | Α                                                             | В   | Z    | Α | В | Z         |
|   | 1        | 00     | 1          | 1                                                             | 1