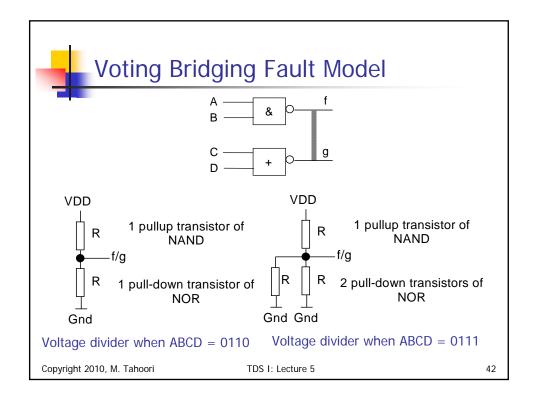

| - | Tran     | sitio  | on Fau     | ult: N                                                        | AND | gate |   |   |           |
|---|----------|--------|------------|---------------------------------------------------------------|-----|------|---|---|-----------|
|   |          |        |            | Faulty Outputs                                                |     |      |   |   |           |
|   | Pattern  | Inputs | Fault-free | Slow-to-rise Transition Faults Slow-to-fall Transition Faults |     |      |   |   | on Faults |
|   | Sequence | AB     | Output Z   | Α                                                             | В   | Z    | Α | В | Z         |
|   | 1        | 00     | 1          | 1