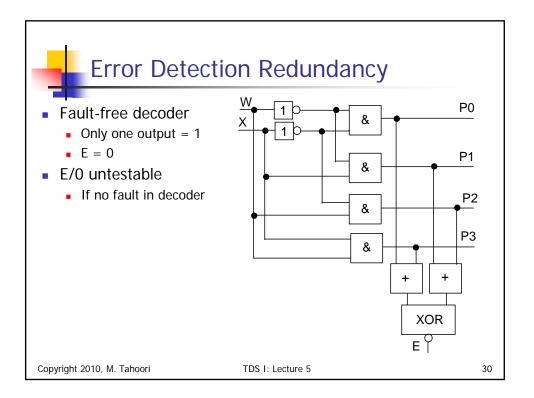

| - | Tran     | sitio  | on Fau     | ult: N                                                        | AND | gate |   |   |           |
|---|----------|--------|------------|---------------------------------------------------------------|-----|------|---|---|-----------|
|   |          |        |            | Faulty Outputs                                                |     |      |   |   |           |
|   | Pattern  | Inputs | Fault-free | Slow-to-rise Transition Faults Slow-to-fall Transition Faults |     |      |   |   | on Faults |
|   | Sequence | AB     | Output Z   | Α                                                             | В   | Z    | Α | В | Z         |
|   | 1        | 00     | 1          | 1