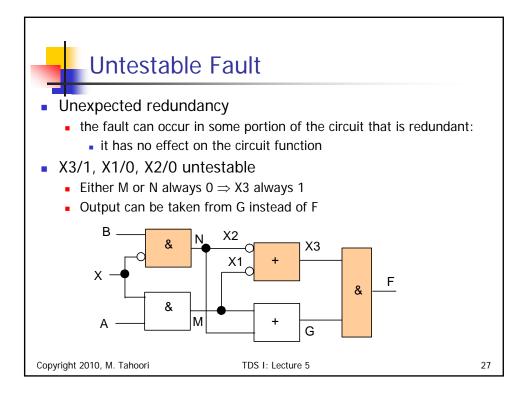

| - | Tran     | sitio  | on Fau     | ult: N                                                        | AND | gate |   |   |           |
|---|----------|--------|------------|---------------------------------------------------------------|-----|------|---|---|-----------|
|   |          |        |            | Faulty Outputs                                                |     |      |   |   |           |
|   | Pattern  | Inputs | Fault-free | Slow-to-rise Transition Faults Slow-to-fall Transition Faults |     |      |   |   | on Faults |
|   | Sequence | AB     | Output Z   | Α                                                             | В   | Z    | Α | В | Z         |
|   | 1        | 00     | 1          | 1