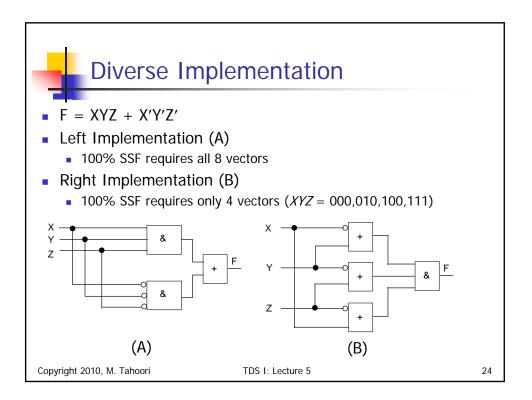

| - | Tran     | sitio  | on Fau     | ult: N                                                        | AND | gate |   |   |           |
|---|----------|--------|------------|---------------------------------------------------------------|-----|------|---|---|-----------|
|   |          |        |            | Faulty Outputs                                                |     |      |   |   |           |
|   | Pattern  | Inputs | Fault-free | Slow-to-rise Transition Faults Slow-to-fall Transition Faults |     |      |   |   | on Faults |
|   | Sequence | AB     | Output Z   | Α                                                             | В   | Z    | Α | В | Z         |
|   | 1        | 00     | 1          | 1