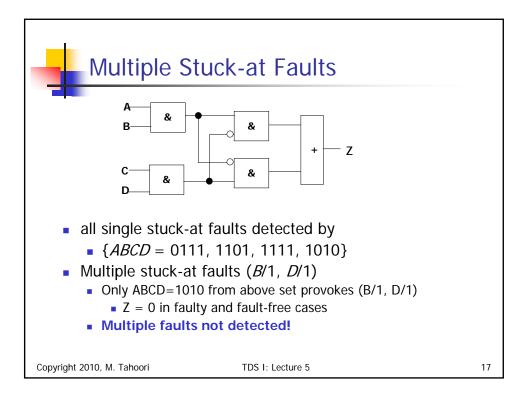

| - | Tran     | sitio  | on Fau     | ult: N                                                        | AND | gate |   |   |           |
|---|----------|--------|------------|---------------------------------------------------------------|-----|------|---|---|-----------|
|   |          |        |            | Faulty Outputs                                                |     |      |   |   |           |
|   | Pattern  | Inputs | Fault-free | Slow-to-rise Transition Faults Slow-to-fall Transition Faults |     |      |   |   | on Faults |
|   | Sequence | AB     | Output Z   | Α                                                             | В   | Z    | Α | В | Z         |
|   | 1        | 00     | 1          | 1                                                             | 1   | 1    | 1 | 1 | 1         |
|   |          | 01     | 1          | 1                                                             | 1   | 1    | 1 | 1 | 1         |
|   | 2        | 00     | 1          | 1                                                             | 1   | 1    | 1 | 1 | 1         |
|   |          | 10     | 1          | 1                                                             | 1   | 1    | 1 | 1 | 1         |
|   | 3        | 00     | 1          | 1                                                             | 1   | 1    | 1 | 1 | 1         |
|   |          | 11     | 0          | 1                                                             | 1   | 0    | 1 | 1 | 1         |
|   | 4        | 01     | 1          | 1                                                             | 1   | 1    | 1 | 1 | 1         |
|   |          | 00     | 1          | 1                                                             | 1   | 1    | 1 | 1 | 1         |
|   | 5        | 01     | 1          | 1                                                             | 1   | 1    | 1 | 1 | 1         |
|   |          | 10     | 1          | 1                                                             | 1   | 1    | 1 | 0 | 1         |
|   | 6        | 01     | 1          | 1                                                             | 1   | 1    | 1 | 1 | 1         |
|   |          | 11     | 0          | 1                                                             | 0   | 0    | 1 | 0 | 1         |
|   | 7        | 10     | 1          | 1                                                             | 1   | 1    | 1 | 1 | 1         |
|   |          | 00     | 1          | 1                                                             | 1   | 1    | 1 | 1 | 1         |
|   | 8        | 10     | 1          | 1                                                             | 1   | 1    | 1 | 1 | 1         |
|   | -        | 01     | 1          | 1                                                             | 1   | 1    | 0 | 1 | 1         |
|   | 9        | 10     | 1          | 1                                                             | 1   | 1    | 1 | 1 | 1         |
|   | -        | 11     | 0          | 0                                                             | 1   | 0    | 0 | 0 | 1         |
|   | 10       | 11     | 0          | 0                                                             | 0   | 0    | 0 | 0 | 0         |
|   |          | 00     | 1          | 1                                                             | 1   | Ŏ    | 1 | 1 | 1         |
|   | 11       | 11     | 0          | 0                                                             | 0   | 0    | 0 | 0 | 0         |
|   |          | 01     | 1          | 1                                                             | 1   | 0    | 0 | 1 | 1         |
|   | 12       | 11     | 0          | 0                                                             | 0   | 0    | 0 | 0 | 0         |
|   |          | 10     | 1          | 1                                                             | 1   | Ő    | 1 | Ő | 1         |