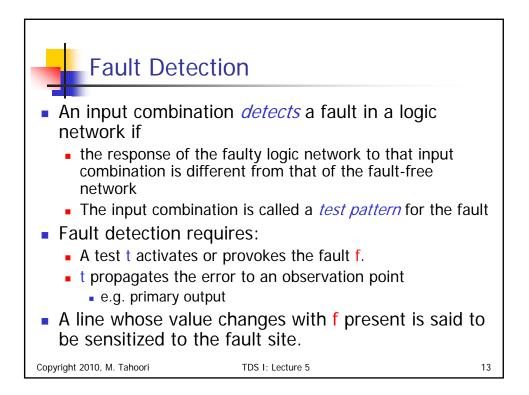

| - | Tran     | sitio  | on Fau     | ult: N                                                        | AND | gate |   |   |           |
|---|----------|--------|------------|---------------------------------------------------------------|-----|------|---|---|-----------|
|   |          |        |            | Faulty Outputs                                                |     |      |   |   |           |
|   | Pattern  | Inputs | Fault-free | Slow-to-rise Transition Faults Slow-to-fall Transition Faults |     |      |   |   | on Faults |
|   | Sequence | AB     | Output Z   | Α                                                             | В   | Z    | Α | В | Z         |
|   | 1        | 00