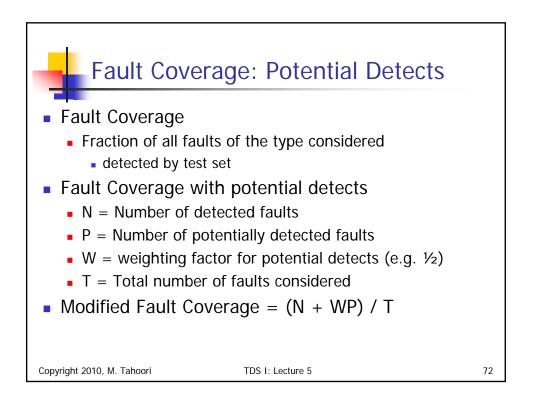

| 0                                                             | 0   | 0    | 0 | 0 | 0         |
|   |          | 00     | 1          | 1                                                             | 1   | Ŏ    | 1 | 1 | 1         |
|   | 11       | 11     | 0          | 0                                                             | 0   | 0    | 0 | 0 | 0         |
|   |          | 01     | 1          | 1                                                             | 1   | 0    | 0 | 1 | 1         |
|   | 12       | 11     | 0          | 0                                                             | 0   | 0    | 0 | 0 | 0         |
|   |          | 10     | 1          | 1                                                             | 1   | Ő    | 1 | Ő | 1         |