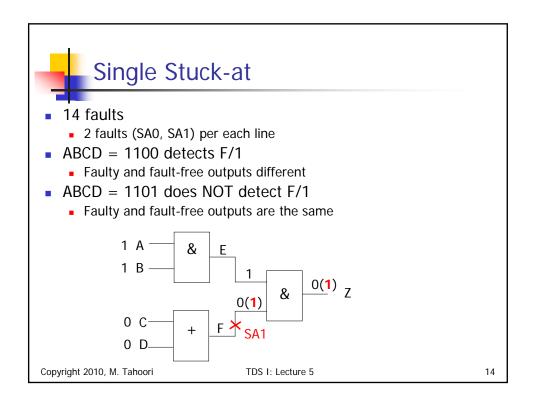

| - | Tran     | sitio  | on Fau     | ult: N                                                        | AND | gate |   |   |           |
|---|----------|--------|------------|---------------------------------------------------------------|-----|------|---|---|-----------|
|   |          |        |            | Faulty Outputs                                                |     |      |   |   |           |
|   | Pattern  | Inputs | Fault-free | Slow-to-rise Transition Faults Slow-to-fall Transition Faults |     |      |   |   | on Faults |
|   | Sequence | AB     | Output Z   | Α                                                             | В   | Z    | Α | В | Z         |
|   | 1        | 00