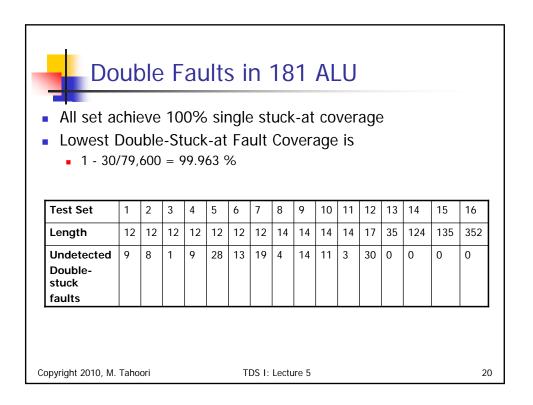

| - | Tran     | sitio  | on Fau     | ult: N                                                        | AND | gate |   |   |           |
|---|----------|--------|------------|---------------------------------------------------------------|-----|------|---|---|-----------|
|   |          |        |            | Faulty Outputs                                                |     |      |   |   |           |
|   | Pattern  | Inputs | Fault-free | Slow-to-rise Transition Faults Slow-to-fall Transition Faults |     |      |   |   | on Faults |
|   | Sequence | AB     | Output Z   | Α                                                             | В   | Z    | Α | В | Z         |
|   | 1        | 00     | 1          | 1                                                             | 1   | 1    | 1 | 1 | 1         |
|   |          | 01     | 1          | 1                                                             | 1   | 1    | 1 | 1 | 1         |
|   | 2        | 00     | 1          | 1                                                             | 1   | 1    | 1 | 1 | 1         |
|   |          | 10     | 1          | 1                                                             | 1   | 1    | 1 | 1 | 1         |
|   | 3        | 00     | 1          | 1                                                             | 1   | 1    | 1 | 1 | 1         |
|   |          | 11     | 0          | 1                                                             | 1   | 0    | 1 | 1 | 1         |
|   | 4        | 01     | 1          | 1                                                             | 1   | 1    | 1 | 1 | 1         |
|   |          | 00     | 1          | 1                                                             | 1   | 1    | 1 | 1 | 1         |
|   | 5        | 01     | 1          | 1                                                             | 1   | 1    | 1 | 1 | 1         |
|   |          | 10     | 1          | 1                                                             | 1   | 1    | 1 | 0 | 1         |
|   | 6        | 01     | 1          | 1                                                             | 1   | 1    | 1 | 1 | 1         |
|   |          | 11     | 0          | 1                                                             | 0   | 0    | 1 | 0 | 1         |
|   | 7        | 10     | 1          | 1                                                             | 1   | 1    | 1 | 1 | 1         |
|   |          | 00     | 1          | 1                                                             | 1   | 1    | 1 | 1 | 1         |
|   | 8        | 10     | 1          | 1                                                             | 1   | 1    | 1 | 1 | 1         |
|   | -        | 01     | 1          | 1                                                             | 1   | 1    | 0 | 1 | 1         |
|   | 9        | 10     | 1          | 1                                                             | 1   | 1    | 1 | 1 | 1         |
|   | -        | 11     | 0          | 0                                                             | 1   | 0    | 0 | 0 | 1         |
|   | 10       | 11     | 0          | 0                                                             | 0   | 0    | 0 | 0 | 0         |
|   |          | 00     | 1          | 1                                                             | 1   | Ŏ    | 1 | 1 | 1         |
|   | 11       | 11     | 0          | 0                                                             | 0   | 0    | 0 | 0 | 0         |
|   |          | 01     | 1          | 1                                                             | 1   | 0    | 0 | 1 | 1         |
|   | 12       | 11     | 0          | 0                                                             | 0   | 0    | 0 | 0 | 0         |
|   |          | 10     | 1          | 1                                                             | 1   | Ő    | 1 | Ő | 1         |