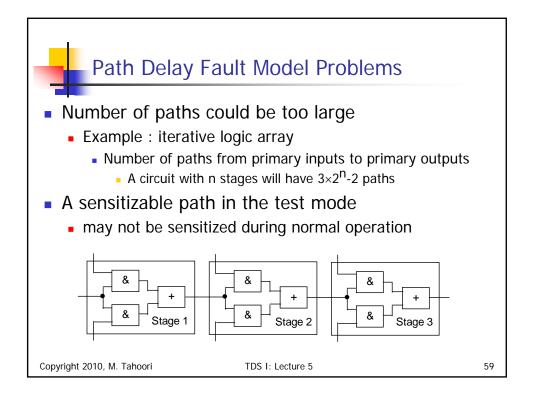

| - | Tran     | sitio  | on Fau     | ult: N                                                        | AND | gate |   |   |           |
|---|----------|--------|------------|---------------------------------------------------------------|-----|------|---|---|-----------|
|   |          |        |            | Faulty Outputs                                                |     |      |   |   |           |
|   | Pattern  | Inputs | Fault-free | Slow-to-rise Transition Faults Slow-to-fall Transition Faults |     |      |   |   | on Faults |
|   | Sequence | AB     | Output Z   | Α                                                             | В   | Z    | Α | В | Z         |
|   | 1        | 00     | 1          | 1                                                             | 1   | 1