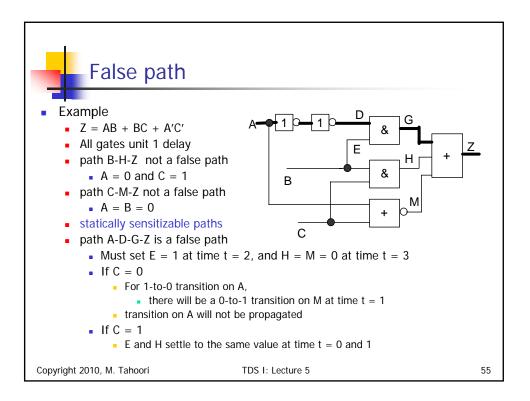

| - | Tran     | sitio  | on Fau     | ult: N                                                        | AND | gate |   |   |           |
|---|----------|--------|------------|---------------------------------------------------------------|-----|------|---|---|-----------|
|   |          |        |            | Faulty Outputs                                                |     |      |   |   |           |
|   | Pattern  | Inputs | Fault-free | Slow-to-rise Transition Faults Slow-to-fall Transition Faults |     |      |   |   | on Faults |
|   | Sequence | AB     | Output Z   | Α                                                             | В   | Z    | Α | В | Z         |
|   | 1        | 00     | 1          | 1                                                             | 1