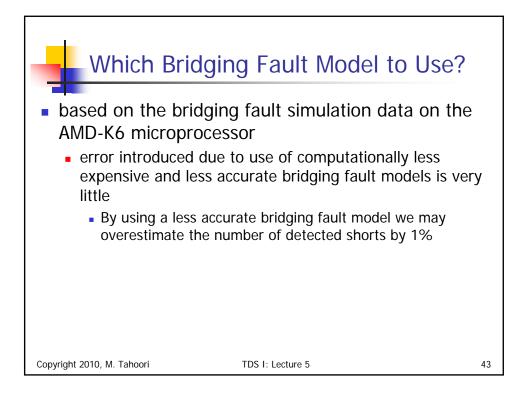

| - | Tran     | sitio  | on Fau     | ult: N                                                        | AND | gate |   |   |           |
|---|----------|--------|------------|---------------------------------------------------------------|-----|------|---|---|-----------|
|   |          |        |            | Faulty Outputs                                                |     |      |   |   |           |
|   | Pattern  | Inputs | Fault-free | Slow-to-rise Transition Faults Slow-to-fall Transition Faults |     |      |   |   | on Faults |
|   | Sequence | AB     | Output Z   | Α                                                             | В   | Z    | Α | В | Z         |
|   | 1        | 00     | 1          | 1