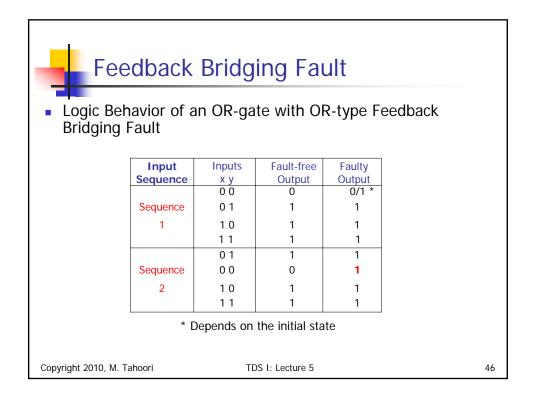

| - | Tran     | sitio  | on Fau     | ult: N                                                        | AND | gate |   |   |           |
|---|----------|--------|------------|---------------------------------------------------------------|-----|------|---|---|-----------|
|   |          |        |            | Faulty Outputs                                                |     |      |   |   |           |
|   | Pattern  | Inputs | Fault-free | Slow-to-rise Transition Faults Slow-to-fall Transition Faults |     |      |   |   | on Faults |
|   | Sequence | AB     | Output Z   | Α                                                             | В   | Z    | Α | В | Z         |
|   | 1        | 00     | 1          | 1                                                             | 1   | 1    | 1 | 1 | 1         |
|   |          | 01     | 1          | 1                                                             | 1   | 1    | 1 | 1 | 1         |
|   | 2        | 00     | 1          | 1                                                             | 1   | 1    | 1 | 1 | 1         |
|   |          | 10     | 1          | 1                                                             | 1   | 1    | 1 | 1 | 1         |
|   | 3        | 00     | 1          | 1                                                             | 1   | 1    | 1 | 1 | 1         |
|   |          | 11     | 0          | 1                                                             | 1   | 0    | 1 | 1 | 1         |
|   | 4        | 01     | 1          | 1                                                             | 1   | 1    | 1 | 1 | 1         |
|   |          | 00     | 1          | 1                                                             | 1   | 1    | 1 | 1 | 1         |
|   | 5        | 01     | 1          | 1                                                             | 1   | 1    | 1 | 1 | 1         |
|   |          | 10     | 1          | 1                                                             | 1   | 1    | 1 | 0 | 1         |
|   | 6        | 01     | 1          | 1                                                             | 1   | 1    | 1 | 1 | 1         |
|   |          | 11     | 0          | 1                                                             | 0   | 0    | 1 | 0 | 1         |
|   | 7        | 10     | 1          | 1                                                             | 1   | 1    | 1 | 1 | 1         |
|   |          | 00     | 1          | 1                                                             | 1   | 1    | 1 | 1 | 1         |
|   | 8        | 10     | 1          | 1                                                             | 1   | 1    | 1 | 1 | 1         |
|   | -        | 01     | 1          | 1                                                             | 1   | 1    | 0 | 1 | 1         |
|   | 9        | 10     | 1          | 1                                                             | 1   | 1    | 1 | 1 | 1         |
|   | -        | 11     | 0          | 0                                                             | 1   | 0    | 0 | 0 | 1         |
|   | 10       | 11     | 0          | 0                                                             | 0   | 0    | 0 | 0 | 0         |
|   |          | 00     | 1          | 1                                                             | 1   | Ŏ    | 1 | 1 | 1         |
|   | 11       | 11     | 0          | 0                                                             | 0   | 0    | 0 | 0 | 0         |
|   |          | 01     | 1          | 1                                                             | 1   | 0    | 0 | 1 | 1         |
|   | 12       | 11     | 0          | 0                                                             | 0   | 0    | 0 | 0 | 0         |
|   |          | 10     | 1          | 1                                                             | 1   | Ő    | 1 | Ő | 1         |