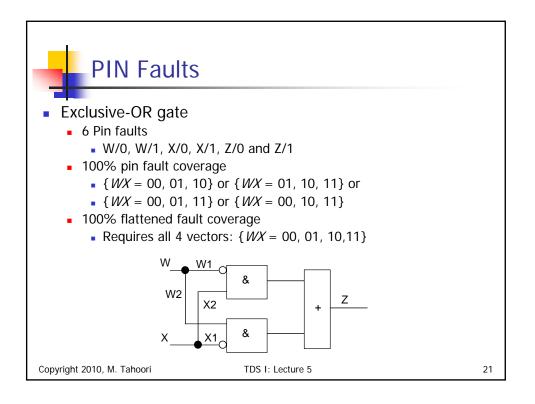

| - | Tran     | sitio  | on Fau     | ult: N                                                        | AND | gate |   |   |           |
|---|----------|--------|------------|---------------------------------------------------------------|-----|------|---|---|-----------|
|   |          |        |            | Faulty Outputs                                                |     |      |   |   |           |
|   | Pattern  | Inputs | Fault-free | Slow-to-rise Transition Faults Slow-to-fall Transition Faults |     |      |   |   | on Faults |
|   | Sequence | AB     | Output Z   | Α                                                             | В   | Z    | Α | В | Z         |
|   | 1        | 00     | 1