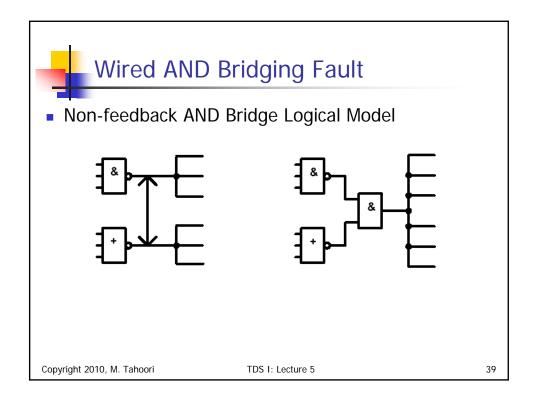

| - | Tran     | sitio  | on Fau     | ult: N                                                        | AND | gate |   |   |           |
|---|----------|--------|------------|---------------------------------------------------------------|-----|------|---|---|-----------|
|   |          |        |            | Faulty Outputs                                                |     |      |   |   |           |
|   | Pattern  | Inputs | Fault-free | Slow-to-rise Transition Faults Slow-to-fall Transition Faults |     |      |   |   | on Faults |
|   | Sequence | AB     | Output Z   | Α                                                             | В   | Z    | Α | В | Z         |
|   | 1        | 00     | 1          | 1                                                             | 1   | 1    | 1 | 1 | 1         |
|   |          | 01     | 1          | 1                                                             | 1   | 1    | 1 | 1 | 1         |
|   | 2        | 00     | 1          | 1                                                             | 1   | 1    | 1 | 1 | 1         |
|   |          | 10     | 1          | 1                                                             | 1   | 1    | 1 | 1 | 1         |
|   | 3        | 00     | 1          | 1                                                             | 1   | 1    | 1 | 1 | 1         |
|   |          | 11     | 0          | 1                                                             | 1   | 0    | 1 | 1 | 1         |
|   | 4        | 01     | 1          | 1                                                             | 1   | 1    | 1 | 1 | 1         |
|   |          | 00     | 1          | 1                                                             | 1   | 1    | 1 | 1 | 1         |
|   | 5        | 01     | 1          | 1                                                             | 1   | 1    | 1 | 1 | 1         |
|   |          | 10     | 1          | 1                                                             | 1   | 1    | 1 | 0 | 1         |
|   | 6        | 01     | 1          | 1                                                             | 1   | 1    | 1 | 1 | 1         |
|   |          | 11     | 0          | 1                                                             | 0   | 0    | 1 | 0 | 1         |
|   | 7        | 10     | 1          | 1                                                             | 1   | 1    | 1 | 1 | 1         |
|   |          | 00     | 1          | 1                                                             | 1   | 1    | 1 | 1 | 1         |
|   | 8        | 10     | 1          | 1                                                             | 1   | 1    | 1 | 1 | 1         |
|   | -        | 01     | 1          | 1                                                             | 1   | 1    | 0 | 1 | 1         |
|   | 9        | 10     | 1          | 1                                                             | 1   | 1    | 1 | 1 | 1         |
|   | -        | 11     | 0          | 0                                                             | 1   | 0    | 0 | 0 | 1         |
|   | 10       | 11     | 0          | 0                                                             | 0   | 0    | 0 | 0 | 0         |
|   |          | 00     | 1          | 1                                                             | 1   | Ŏ    | 1 | 1 | 1         |
|   | 11       | 11     | 0          | 0                                                             | 0   | 0    | 0 | 0 | 0         |
|   |          | 01     | 1          | 1                                                             | 1   | 0    | 0 | 1 | 1         |
|   | 12       | 11     | 0          | 0                                                             | 0   | 0    | 0 | 0 | 0         |
|   |          | 10     | 1          | 1                                                             | 1   | Ő    | 1 | Ő | 1         |