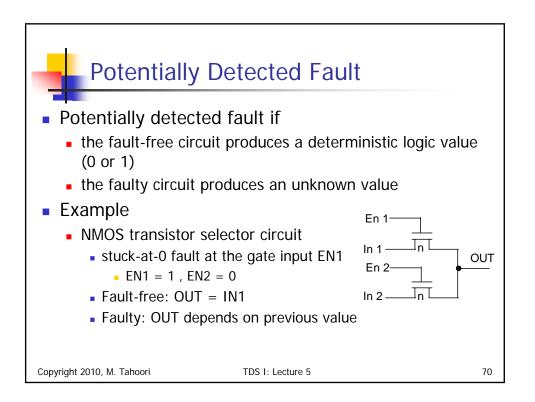

| 0                                                             | 0   | 0    | 0 | 0 | 0         |
|   |          | 00     | 1          | 1                                                             | 1   | Ŏ    | 1 | 1 | 1         |
|   | 11       | 11     | 0          | 0                                                             | 0   | 0    | 0 | 0 | 0         |
|   |          | 01     | 1          | 1                                                             | 1   | 0    | 0 | 1 | 1         |
|   | 12       | 11     | 0          | 0                                                             | 0   | 0    | 0 | 0 | 0         |
|   |          | 10     | 1          | 1                                                             | 1   | Ő    | 1 | Ő | 1         |