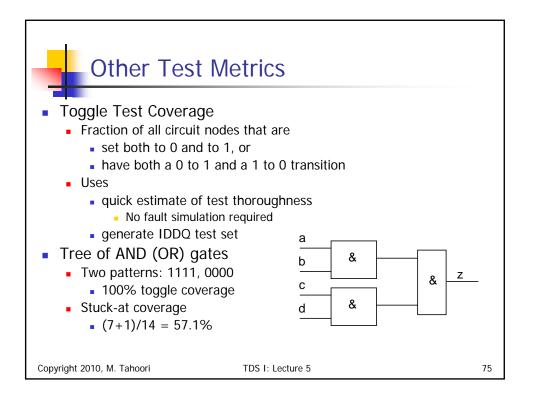

| - | Tran     | sitio  | on Fau     | ult: N                                                        | AND | gate |   |   |           |
|---|----------|--------|------------|---------------------------------------------------------------|-----|------|---|---|-----------|
|   |          |        |            | Faulty Outputs                                                |     |      |   |   |           |
|   | Pattern  | Inputs | Fault-free | Slow-to-rise Transition Faults Slow-to-fall Transition Faults |     |      |   |   | on Faults |
|   | Sequence | AB     | Output Z   | Α                                                             | В   | Z    | Α | В | Z         |
|   | 1        | 00     | 1          | 1                                                             | 1   | 1    | 1 | 1 | 1         |
|   |          | 01     | 1          | 1                                                             | 1   | 1    | 1 | 1 | 1         |
|   | 2        | 00     | 1          | 1                                                             | 1   | 1    | 1 | 1 | 1         |
|   |          | 10     | 1          | 1                                                             | 1   | 1    | 1 | 1 | 1         |
|   | 3        | 00     | 1          | 1                                                             | 1   | 1    | 1 | 1 | 1         |
|   |          | 11     | 0          | 1                                                             | 1   | 0    | 1 | 1 | 1         |
|   | 4        | 01     | 1          | 1                                                             | 1   | 1    | 1 | 1 | 1         |
|   |          | 00     | 1          | 1                                                             | 1   | 1    | 1 | 1 | 1         |
|   | 5        | 01     | 1          | 1                                                             | 1   | 1    | 1 | 1 | 1         |
|   |          | 10     | 1          | 1                                                             | 1   | 1    | 1 | 0 | 1         |
|   | 6        | 01     | 1          | 1                                                             | 1   | 1    | 1 | 1 | 1         |
|   |          | 11     | 0          | 1                                                             | 0   | 0    | 1 | 0 | 1         |
|   | 7        | 10     | 1          | 1                                                             | 1   | 1    | 1 | 1 | 1         |
|   |          | 00     | 1          | 1                                                             | 1   | 1    | 1 | 1 | 1         |
|   | 8        | 10     | 1          | 1                                                             | 1   | 1    | 1 | 1 | 1         |
|   | -        | 01     | 1          | 1                                                             | 1   | 1    | 0 | 1 | 1         |
|   | 9        | 10     | 1          | 1                                                             | 1   | 1    | 1 | 1 | 1         |
|   | -        | 11     | 0          | 0                                                             | 1   | 0    | 0 | 0 | 1         |
|   | 10       | 11     | 0          | 0                                                             | 0   | 0    | 0 | 0 | 0         |
|   |          | 00     | 1          | 1                                                             | 1   | Ŏ    | 1 | 1 | 1         |
|   | 11       | 11     | 0          | 0                                                             | 0   | 0    | 0 | 0 | 0         |
|   |          | 01     | 1          | 1                                                             | 1   | 0    | 0 | 1 | 1         |
|   | 12       | 11     | 0          | 0                                                             | 0   | 0    | 0 | 0 | 0         |
|   |          | 10     | 1          | 1                                                             | 1   | Ő    | 1 | Ő | 1         |