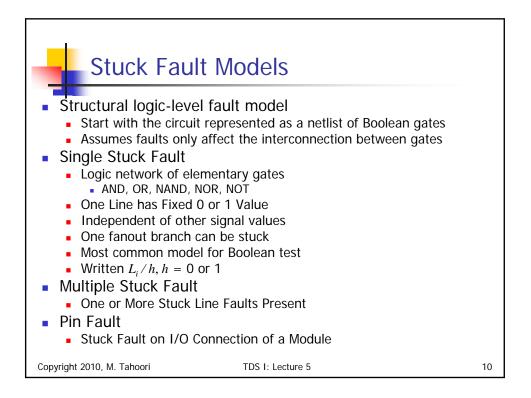

| - | Tran     | sitio  | on Fau     | ult: N                                                        | AND | gate |   |   |           |
|---|----------|--------|------------|---------------------------------------------------------------|-----|------|---|---|-----------|
|   |          |        |            | Faulty Outputs                                                |     |      |   |   |           |
|   | Pattern  | Inputs | Fault-free | Slow-to-rise Transition Faults Slow-to-fall Transition Faults |     |      |   |   | on Faults |
|   | Sequence | AB     | Output Z   | Α                                                             | В   | Z    | Α | В | Z         |
|   | 1