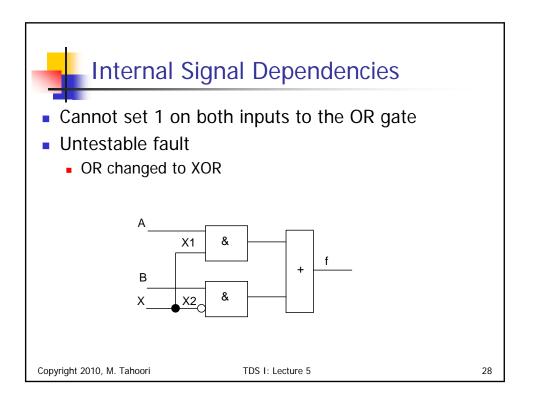

| - | Tran     | sitio  | on Fau     | ult: N                                                        | AND | gate |   |   |           |
|---|----------|--------|------------|---------------------------------------------------------------|-----|------|---|---|-----------|
|   |          |        |            | Faulty Outputs                                                |     |      |   |   |           |
|   | Pattern  | Inputs | Fault-free | Slow-to-rise Transition Faults Slow-to-fall Transition Faults |     |      |   |   | on Faults |
|   | Sequence | AB     | Output Z   | Α                                                             | В   | Z    | Α | В | Z         |
|   | 1        | 00     | 1          | 1