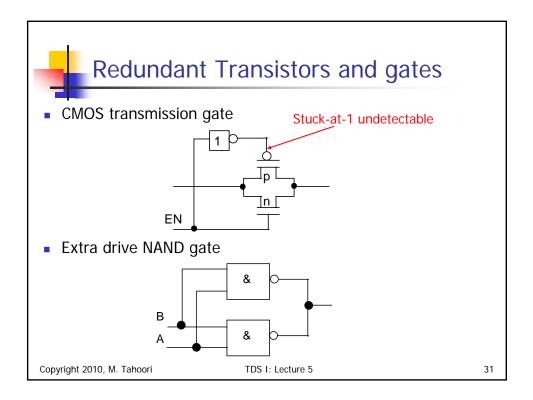

| - | Tran     | sitio  | on Fau     | ult: N                                                        | AND | gate |   |   |           |
|---|----------|--------|------------|---------------------------------------------------------------|-----|------|---|---|-----------|
|   |          |        |            | Faulty Outputs                                                |     |      |   |   |           |
|   | Pattern  | Inputs | Fault-free | Slow-to-rise Transition Faults Slow-to-fall Transition Faults |     |      |   |   | on Faults |
|   | Sequence | AB     | Output Z   | Α                                                             | В   | Z    | Α | В | Z         |
|   | 1        | 00     | 1          | 1