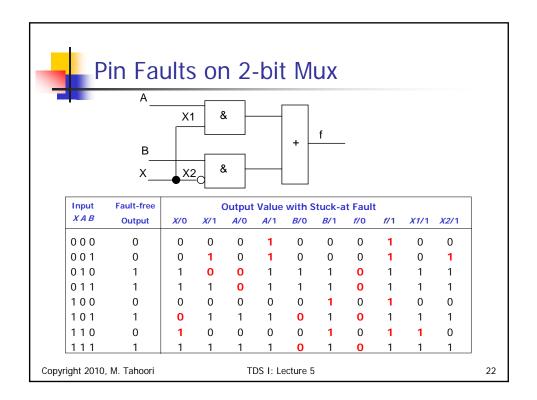

| - | Tran     | sitio  | on Fau     | ult: N                                                        | AND | gate |   |   |           |
|---|----------|--------|------------|---------------------------------------------------------------|-----|------|---|---|-----------|
|   |          |        |            | Faulty Outputs                                                |     |      |   |   |           |
|   | Pattern  | Inputs | Fault-free | Slow-to-rise Transition Faults Slow-to-fall Transition Faults |     |      |   |   | on Faults |
|   | Sequence | AB     | Output Z   | Α                                                             | В   | Z    | Α | В | Z         |
|   | 1        | 00     | 1          |