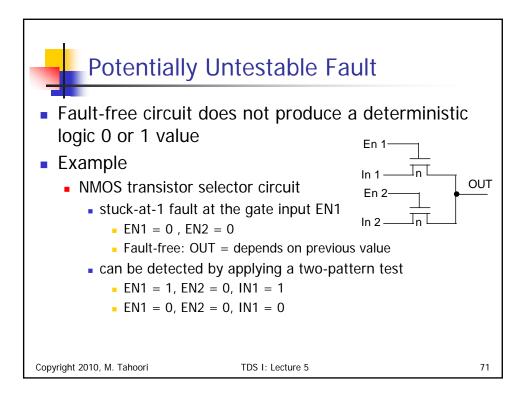

| 0                                                             | 0   | 0    | 0 | 0 | 0         |
|   |          | 00     | 1          | 1                                                             | 1   | Ŏ    | 1 | 1 | 1         |
|   | 11       | 11     | 0          | 0                                                             | 0   | 0    | 0 | 0 | 0         |
|   |          | 01     | 1          | 1                                                             | 1   | 0    | 0 | 1 | 1         |
|   | 12       | 11     | 0          | 0                                                             | 0   | 0    | 0 | 0 | 0         |
|   |          | 10     | 1          | 1                                                             | 1   | Ő    | 1 | Ő | 1         |