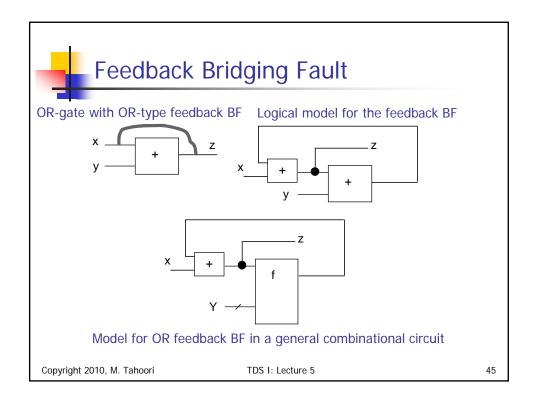

| - | Tran     | sitio  | on Fau     | ult: N                                                        | AND | gate |   |   |           |
|---|----------|--------|------------|---------------------------------------------------------------|-----|------|---|---|-----------|
|   |          |        |            | Faulty Outputs                                                |     |      |   |   |           |
|   | Pattern  | Inputs | Fault-free | Slow-to-rise Transition Faults Slow-to-fall Transition Faults |     |      |   |   | on Faults |
|   | Sequence | AB     | Output Z   | Α                                                             | В   | Z    | Α | В | Z         |
|   | 1        | 00     | 1          | 1