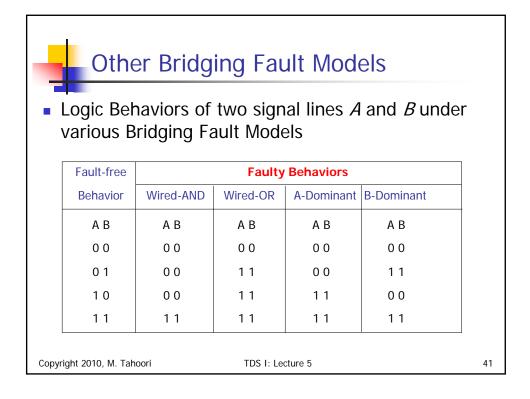

| - | Tran     | sitio  | on Fau     | ult: N                                                        | AND | gate |   |   |           |
|---|----------|--------|------------|---------------------------------------------------------------|-----|------|---|---|-----------|
|   |          |        |            | Faulty Outputs                                                |     |      |   |   |           |
|   | Pattern  | Inputs | Fault-free | Slow-to-rise Transition Faults Slow-to-fall Transition Faults |     |      |   |   | on Faults |
|   | Sequence | AB     | Output Z   | Α                                                             | В   | Z    | Α | В | Z         |
|   | 1        | 00     | 1          | 1                                                             | 1   | 1    | 1 | 1 | 1         |
|   |          | 01     | 1          | 1                                                             | 1   | 1    | 1 | 1 | 1         |
|   | 2        | 00     | 1          | 1                                                             | 1   | 1    | 1 | 1 | 1         |
|   |          | 10     | 1          | 1                                                             | 1   | 1    | 1 | 1 | 1         |
|   | 3        | 00     | 1          | 1                                                             | 1   | 1    | 1 | 1 | 1         |
|   |          | 11     | 0          | 1                                                             | 1   | 0    | 1 | 1 | 1         |
|   | 4        | 01     | 1          | 1                                                             | 1   | 1    | 1 | 1 | 1         |
|   |          | 00     | 1          | 1                                                             | 1   | 1    | 1 | 1 | 1         |
|   | 5        | 01     | 1          | 1                                                             | 1   | 1    | 1 | 1 | 1         |
|   |          | 10     | 1          | 1                                                             | 1   | 1    | 1 | 0 | 1         |
|   | 6        | 01     | 1          | 1                                                             | 1   | 1    | 1 | 1 | 1         |
|   |          | 11     | 0          | 1                                                             | 0   | 0    | 1 | 0 | 1         |
|   | 7        | 10     | 1          | 1                                                             | 1   | 1    | 1 | 1 | 1         |
|   |          | 00     | 1          | 1                                                             | 1   | 1    | 1 | 1 | 1         |
|   | 8        | 10     | 1          | 1                                                             | 1   | 1    | 1 | 1 | 1         |
|   | -        | 01     | 1          | 1                                                             | 1   | 1    | 0 | 1 | 1         |
|   | 9        | 10     | 1          | 1                                                             | 1   | 1    | 1 | 1 | 1         |
|   | -        | 11     | 0          | 0                                                             | 1   | 0    | 0 | 0 | 1         |
|   | 10       | 11     | 0          | 0                                                             | 0   | 0    | 0 | 0 | 0         |
|   |          | 00     | 1          | 1                                                             | 1   | Ŏ    | 1 | 1 | 1         |
|   | 11       | 11     | 0          | 0                                                             | 0   | 0    | 0 | 0 | 0         |
|   |          | 01     | 1          | 1                                                             | 1   | 0    | 0 | 1 | 1         |
|   | 12       | 11     | 0          | 0                                                             | 0   | 0    | 0 | 0 | 0         |
|   |          | 10     | 1          | 1                                                             | 1   | Ő    | 1 | Ő | 1         |