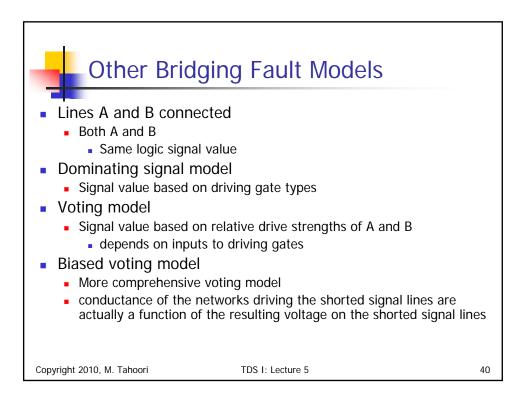

| - | Tran     | sitio  | on Fau     | ult: N                                                        | AND | gate |   |   |           |
|---|----------|--------|------------|---------------------------------------------------------------|-----|------|---|---|-----------|
|   |          |        |            | Faulty Outputs                                                |     |      |   |   |           |
|   | Pattern  | Inputs | Fault-free | Slow-to-rise Transition Faults Slow-to-fall Transition Faults |     |      |   |   | on Faults |
|   | Sequence | AB     | Output Z   | Α                                                             | В   | Z    | Α | В | Z         |
|   | 1        | 00     | 1          | 1                                                             | 1   | 1    | 1 | 1 | 1         |
|   |          | 01     | 1          | 1                                                             | 1   | 1    | 1 | 1 | 1         |
|   | 2        | 00     | 1          | 1                                                             | 1   | 1    | 1 | 1 | 1         |
|   |          | 10     | 1          | 1                                                             | 1   | 1    | 1 | 1 | 1         |
|   | 3        | 00     | 1          | 1                                                             | 1   | 1    | 1 | 1 | 1         |
|   |          | 11     | 0          | 1                                                             | 1   | 0    | 1 | 1 | 1         |
|   | 4        | 01     | 1          | 1                                                             | 1   | 1    | 1 | 1 | 1         |
|   |          | 00     | 1          | 1                                                             | 1   | 1    | 1 | 1 | 1         |
|   | 5        | 01     | 1          | 1                                                             | 1   | 1    | 1 | 1 | 1         |
|   |          | 10     | 1          | 1                                                             | 1   | 1    | 1 | 0 | 1         |
|   | 6        | 01     | 1          | 1                                                             | 1   | 1    | 1 | 1 | 1         |
|   |          | 11     | 0          | 1                                                             | 0   | 0    | 1 | 0 | 1         |
|   | 7        | 10     | 1          | 1                                                             | 1   | 1    | 1 | 1 | 1         |
|   |          | 00     | 1          | 1                                                             | 1   | 1    | 1 | 1 | 1         |
|   | 8        | 10     | 1          | 1                                                             | 1   | 1    | 1 | 1 | 1         |
|   | -        | 01     | 1          | 1                                                             | 1   | 1    | 0 | 1 | 1         |
|   | 9        | 10     | 1          | 1                                                             | 1   | 1    | 1 | 1 | 1         |
|   | -        | 11     | 0          | 0                                                             | 1   | 0    | 0 | 0 | 1         |
|   | 10       | 11     | 0          | 0                                                             | 0   | 0    | 0 | 0 | 0         |
|   |          | 00     | 1          | 1                                                             | 1   | Ŏ    | 1 | 1 | 1         |
|   | 11       | 11     | 0          | 0                                                             | 0   | 0    | 0 | 0 | 0         |
|   |          | 01     | 1          | 1                                                             | 1   | 0    | 0 | 1 | 1         |
|   | 12       | 11     | 0          | 0                                                             | 0   | 0    | 0 | 0 | 0         |
|   |          | 10     | 1          | 1                                                             | 1   | Ő    | 1 | Ő | 1         |