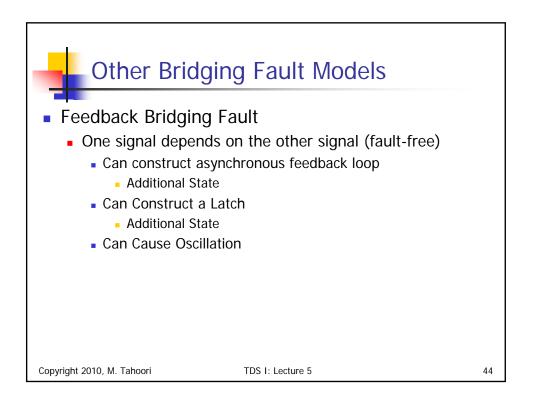

| - | Tran     | sitio  | on Fau     | ult: N                                                        | AND | gate |   |   |           |
|---|----------|--------|------------|---------------------------------------------------------------|-----|------|---|---|-----------|
|   |          |        |            | Faulty Outputs                                                |     |      |   |   |           |
|   | Pattern  | Inputs | Fault-free | Slow-to-rise Transition Faults Slow-to-fall Transition Faults |     |      |   |   | on Faults |
|   | Sequence | AB     | Output Z   | Α                                                             | В   | Z    | Α | В | Z         |
|   | 1        | 00     | 1          | 1