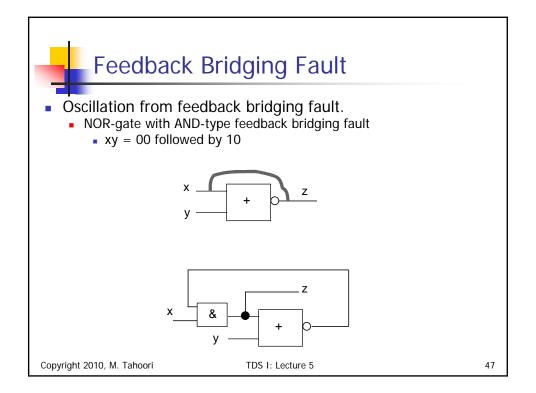

| - | Tran     | sitio  | on Fau     | ult: N                                                        | AND | gate |   |   |           |
|---|----------|--------|------------|---------------------------------------------------------------|-----|------|---|---|-----------|
|   |          |        |            | Faulty Outputs                                                |     |      |   |   |           |
|   | Pattern  | Inputs | Fault-free | Slow-to-rise Transition Faults Slow-to-fall Transition Faults |     |      |   |   | on Faults |
|   | Sequence | AB     | Output Z   | Α                                                             | В   | Z    | Α | В | Z         |
|   | 1        | 00     | 1          | 1