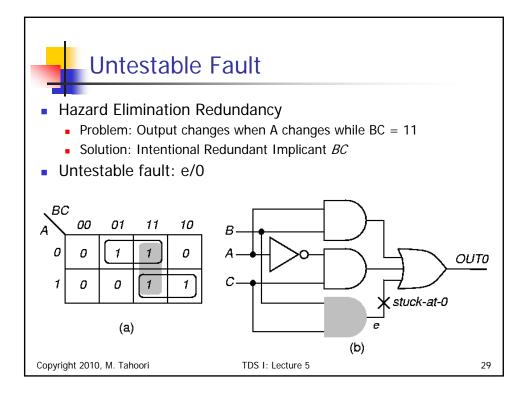

| - | Tran     | sitio  | on Fau     | ult: N                                                        | AND | gate |   |   |           |
|---|----------|--------|------------|---------------------------------------------------------------|-----|------|---|---|-----------|
|   |          |        |            | Faulty Outputs                                                |     |      |   |   |           |
|   | Pattern  | Inputs | Fault-free | Slow-to-rise Transition Faults Slow-to-fall Transition Faults |     |      |   |   | on Faults |
|   | Sequence | AB     | Output Z   | Α                                                             | В   | Z    | Α | В | Z         |
|   | 1        | 00     | 1          | 1