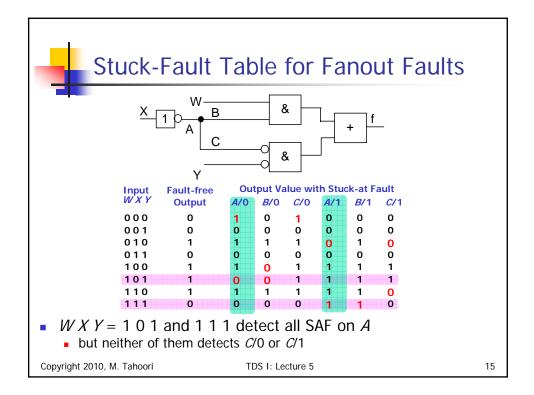

| - | Tran     | sitio  | on Fau     | ult: N                                                        | AND | gate |   |   |           |
|---|----------|--------|------------|---------------------------------------------------------------|-----|------|---|---|-----------|
|   |          |        |            | Faulty Outputs                                                |     |      |   |   |           |
|   | Pattern  | Inputs | Fault-free | Slow-to-rise Transition Faults Slow-to-fall Transition Faults |     |      |   |   | on Faults |
|   | Sequence | AB     | Output Z   | Α                                                             | В   | Z    | Α | В | Z         |
|   | 1        | 00